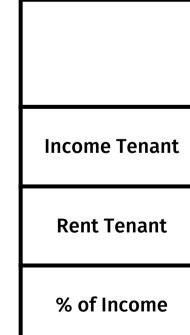

\* WML = Wettelijk Minimum Loon

|               | Current<br>Ordinance | Adjusted<br>Ordinance |
|---------------|----------------------|-----------------------|
| Income Tenant | \$17,000             | \$17,000              |
| Rent Tenant   | \$251                | \$145                 |
| % of Income   | 18%                  | 10%                   |