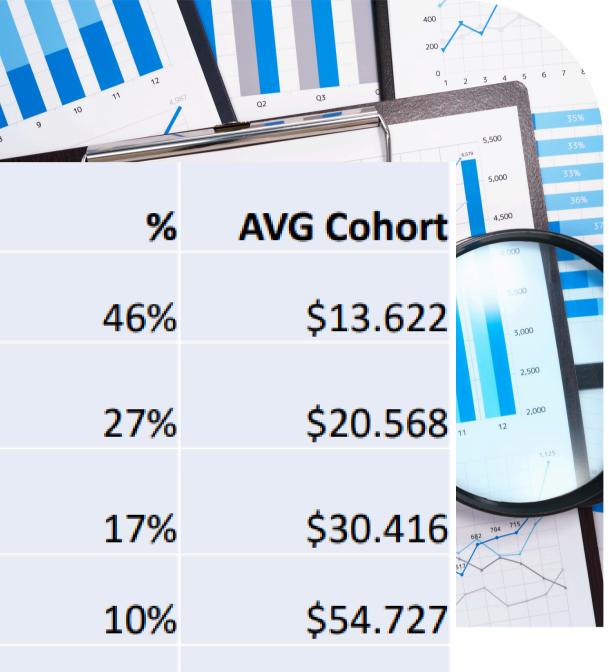

## STATISTICS

| Bracket        | Housholdincome 2023   | #  |
|----------------|-----------------------|----|
| <1x WML        | \$0 - \$ 17.352       | 41 |
| 1- 1,5x WML    | \$ 17.353 - \$ 26.028 | 24 |
| 1,5 - 2,0x WML | \$ 26.029 - \$ 34.704 | 15 |
| > 2,0x WML     | > \$ 34.704           | 9  |
|                |                       | 89 |