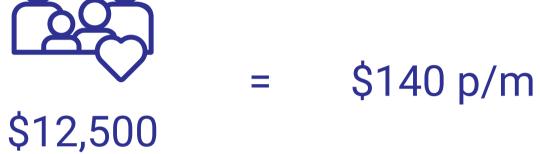

## **VERHUURSUBSIDIE (VHS) 2023** First time receiving VHS

 $602 \,\text{p/m} - 140 \,\text{p/m} = 462 \,\text{p/m}$ 

\$602 p/m

SHF can properly manage homes

|             |             | Max percentage | Huur     |
|-------------|-------------|----------------|----------|
| \$10,000.00 | \$11,453.00 | 13.44%         | \$112.00 |
| \$11,454.00 | \$12,011.00 | 13.20%         | \$126.00 |
| \$12,012.00 | \$12,570.00 | 13.99%         | \$140.00 |
| \$12,571.00 | \$13,129.00 | 14.70%         | \$154.00 |
| \$13,130.00 | \$13,687.00 | 15.35%         | \$168.00 |
| \$13,688.00 | \$14,246.00 | 15.96%         | \$182.00 |
| \$14,247.00 | \$14,804.00 | 16.51%         | \$196.00 |
| \$14,805.00 | \$15,363.00 | 16.94%         | \$209.00 |
| \$15,364.00 | \$15,922.00 | 17.42%         | \$223.00 |
| \$15,923.00 | \$16,480.00 | 17.86%         | \$237.00 |
| \$16,481.00 | \$17,039.00 | 18.28%         | \$251.00 |
| \$17,040.00 | \$17,598.00 | 18.66%         | \$265.00 |
| \$17,599.00 | \$18,156.00 | 19.02%         | \$279.00 |
| \$18,157.00 | \$18,715.00 | 19.36%         | \$293.00 |
| \$18,716.00 | \$19,274.00 | 19.68%         | \$307.00 |
| \$19,275.00 | \$19,832.00 | 19.98%         | \$321.00 |
| \$19,833.00 | \$20,391.00 | 20.27%         | \$335.00 |
| \$20,392.00 | \$20,950.00 | 20.54%         | \$349.00 |
| \$20,951.00 | \$21,508.00 | 20.79%         | \$363.00 |
| \$21,509.00 | \$22,067.00 | 21.03%         | \$377.00 |
| \$22,068.00 | \$22,626.00 | 21.26%         | \$391.00 |
| \$22,627.00 | \$23,185.00 | 21.48%         | \$405.00 |
| \$23,186.00 | \$23,744.00 | 21.69%         | \$419.00 |
| \$23,745.00 | \$24,343.00 | 21.88%         | \$433.00 |
| \$24,344.00 | \$24,942.00 | 22.03%         | \$447.00 |
| \$24,943.00 | \$25,541.00 | 22.18%         | \$461.00 |